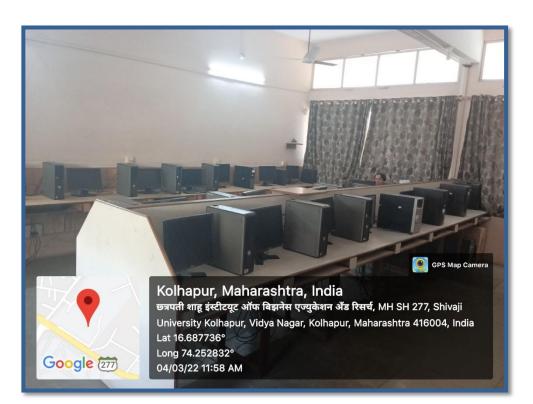

# B.Sc.FTM –Staff room

PGDND classroom

B.Sc.FTM -1st year classroom

IQAC Room

Computer lab

Analysis lab

Food processing lab