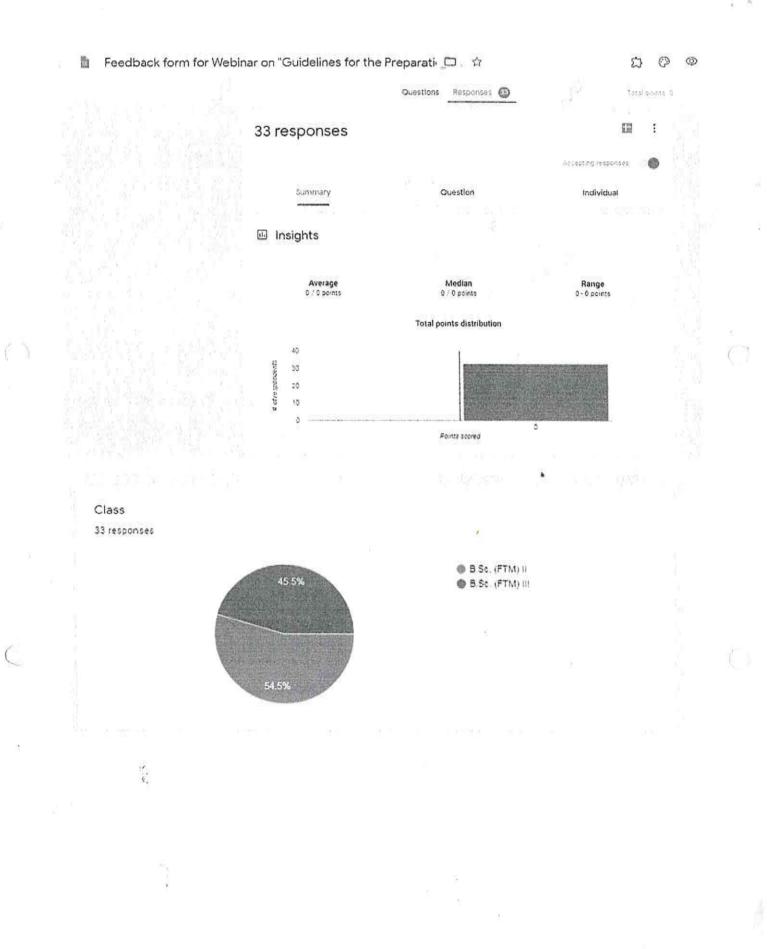

### Feedback form for Webinar on "Guidelines for the Preparation of M.Sc. Entrance Examination " on 13th July 2020 \* Required

- 1. Email address \*
- 2. Name of Participant (as required on certificate) \*
- 3. Name of College / Institute & Place \*
- 4. Class \*

Mark only one oval.

- 💮 B.Sc. (FTM) II
- B.Sc. (FTM) III
- 5. Whatsapp Number \*

https://docs.google.com/forms/d/1sCRzPDonFF4-hbu7DkzWz-P15hom3TdfPzh4Cu40ack/adii

(1

6. Your rating about the Webinar Topic \*