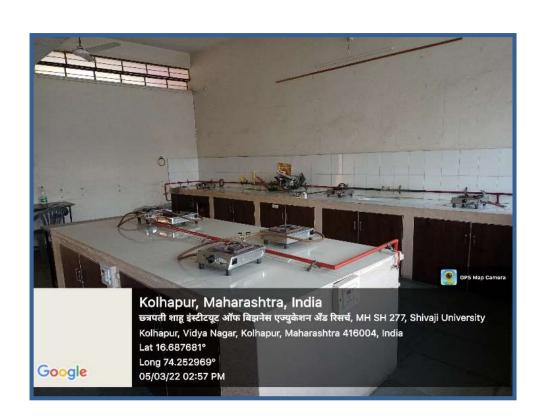

### B.Sc.FTM –Staff room

COLLEGE

IQAC Room

Computer lab

OFFECE OF

Food processing lab

| Sr.no                                       | Activity                 | Area.SQM | Cabin | ссту | Fan Point | Light<br>Point | No Tabels | Chairs | DLP | Black<br>Board | Music sys  | Gadgets   | Equipmen<br>t/Machin<br>ery | Facility                                                     |
|---------------------------------------------|--------------------------|----------|-------|------|-----------|----------------|-----------|--------|-----|----------------|------------|-----------|-----------------------------|--------------------------------------------------------------|
| 1                                           | Ent Lobby                | 45       | 1     | 1    | —         | 3              | 2         | 2      |     | 02 NB          | -          | —         | —                           | Display Screen                                               |
| 2                                           | Office                   | 27       | —     | 1    | 4         | 4              | 5         | 8      | 1   | 1              | -          | —         | 1 Zerox<br>mc               | 05 Computers, 15 w                                           |
| 3                                           | Principal<br>office      | 40       | 1     | _    | 3         | 10             | 1         | 9      | —   | -              | -          | Phone     | -                           | cctv monitor, AC /<br>CUB / Printer                          |
| 4                                           | computer<br>lab-1        | 40       | —     | 1    | 4         | 7              | 1         | 34     | —   | —              | —          | comp-28   | —                           | —                                                            |
| 5                                           | BFT Staff<br>Room        | 51       | 7     | —    | 4         | 4              | 8         | 8      | —   | —              | 2 speakers | —         | -                           | 1 CUB                                                        |
| 6                                           | Food class<br>rm-5nos    | 200      | _     | —    | 3         | 5              | 1+29      | 1      | 1   | 1              | _          | —         | -                           | —                                                            |
| 7                                           | BMM<br>Staff Rm          | 39       | —     | —    | 1         | 2              | 3         | 5      | —   | —              | —          |           | —                           |                                                              |
| 8                                           | BMM<br>computer<br>lab-1 | 40       | —     | 1    | 3         | 7              | 1         | 30     | —   | -              | 2 speakers | · · · · · | _                           | 1 CUB                                                        |
| 9                                           | IQAC<br>Room             | 40       | 9     | 40   | 4         | 14             | 1         | 27     | 1   | 1              | =          |           |                             | Disply unit- 6, 01<br>storage, lower<br>storage, cabinet - 2 |
| 10                                          | G.TOILET                 | 10.71    | _     | _    | _         | 1              | _         |        | -   | -              | -          | —         | -                           | 2 urinal, 1 comode,<br>wc, 1 wb                              |
| 11                                          | L.TOILET                 | 10.71    | _     | —    |           | 1              | —         | _      | —   | —              | —          | _         | —                           | 3 WC, 1 WB                                                   |
| 12                                          | LAB - 1                  | 40       | —     | —    | 3         | 4              | 1         | 1+30   | —   | 1              | —          | 6         | 6                           | STOERE - 3, 14<br>BELOW PLATFORM                             |
| 13                                          | LAB - 2                  | 40       | _     | —    | 3         | 4              | 2         | 2+30   | —   | 1              | —          | —         | 14                          | STORE -3,14 BELO<br>PLATFORM                                 |
| 14                                          | library                  | 170      |       | 1    | 4         | 7              | 6         | 25     | —   | —              | —          | —         | COMP -3                     | CUB-1, SHELF-13                                              |
| 15                                          | Reading<br>Area          | 85       | _     | 1    | 5         | 4              | 18        | 40     | _   |                |            |           |                             | CUB-1, SHELF-1                                               |
| 16                                          | OPEN<br>COURT            | 400      | _     | 3    | 5         | _              | _         | _      | —   |                | _          |           |                             | BAD - C-1+ ST-1, CI<br>1                                     |
| 17                                          | PASSAGE                  | 75       |       |      |           | 6+1            |           |        |     |                |            |           |                             | FIRE -1, BELL-1,<br>COOLER                                   |
| 18                                          | STAIRCAS<br>E-1          | 40       |       |      |           |                |           |        |     |                |            |           |                             |                                                              |
| 19                                          | STAIRCAS<br>E-2          | 40       |       |      |           |                |           |        |     |                |            |           |                             |                                                              |
|                                             | total area               | 1433.42  |       |      |           |                |           |        |     |                |            |           |                             |                                                              |
| remark<br>First Floor<br>Plan Area<br>= 922 |                          |          |       |      |           |                |           |        |     |                |            |           |                             |                                                              |