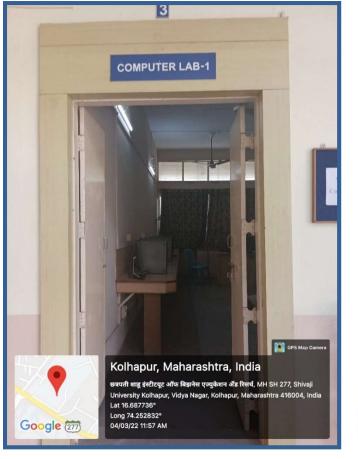

### B.Sc.FTM –Staff room

COLLEGE

IQAC Room

Computer lab

OFFECE OF

Food processing lab

| Sr.no                                       | Activity                 | Area.SQM | Cabin | ссту | Fan Point | Light<br>Point | No Tabels | Chairs | DLP | Black<br>Board | Music sys  | Gadgets   | Equipmen<br>t/Machin<br>ery | Facility                                                     |
|---------------------------------------------|--------------------------|----------|-------|------|-----------|----------------|-----------|--------|-----|----------------|------------|-----------|-----------------------------|--------------------------------------------------------------|
| 1                                           | Ent Lobby                | 45       | 1     | 1    | —         | 3              | 2         | 2      |     | 02 NB          | -          | —         | —                           | Display Screen                                               |
| 2                                           | Office                   | 27       | —     | 1    | 4         | 4              | 5         | 8      | 1   | 1              | -          | —         | 1 Zerox<br>mc               | 05 Computers, 15 w                                           |
| 3                                           | Principal<br>office      | 40       | 1     | _    | 3         | 10             | 1         | 9      | —   | -              | -          | Phone     | -                           | cctv monitor, AC /<br>CUB / Printer                          |
| 4                                           | computer<br>lab-1        | 40       | —     | 1    | 4         | 7              | 1         | 34     | —   | —              | —          | comp-28   | —                           | —                                                            |
| 5                                           | BFT Staff<br>Room        | 51       | 7     | —    | 4         | 4              | 8         | 8      | —   | —              | 2 speakers | —         | -                           | 1 CUB                                                        |
| 6                                           | Food class<br>rm-5nos    | 200      | _     | —    | 3         | 5              | 1+29      | 1      | 1   | 1              | _          | —         | -                           | —                                                            |
| 7                                           | BMM<br>Staff Rm          | 39       | —     | —    | 1         | 2              | 3         | 5      | —   | —              | —          |           | —                           |                                                              |
| 8                                           | BMM<br>computer<br>lab-1 | 40       | —     | 1    | 3         | 7              | 1         | 30     | —   | -              | 2 speakers | · · · · · | _                           | 1 CUB                                                        |
| 9                                           | IQAC<br>Room             | 40       | 9     | 40   | 4         | 14             | 1         | 27     | 1   | 1              | =          |           |                             | Disply unit- 6, 01<br>storage, lower<br>storage, cabinet - 2 |
| 10                                          | G.TOILET                 | 10.71    | _     | _    | _         | 1              | _         |        | -   | -              | -          | —         | -                           | 2 urinal, 1 comode,<br>wc, 1 wb                              |
| 11                                          | L.TOILET                 | 10.71    | _     | —    |           | 1              | —         | _      | —   | —              | —          | _         | —                           | 3 WC, 1 WB                                                   |
| 12                                          | LAB - 1                  | 40       | —     | —    | 3         | 4              | 1         | 1+30   | —   | 1              | —          | 6         | 6                           | STOERE - 3, 14<br>BELOW PLATFORM                             |
| 13                                          | LAB - 2                  | 40       | _     | —    | 3         | 4              | 2         | 2+30   | —   | 1              | —          | —         | 14                          | STORE -3,14 BELO<br>PLATFORM                                 |
| 14                                          | library                  | 170      |       | 1    | 4         | 7              | 6         | 25     | —   | —              | —          | —         | COMP -3                     | CUB-1, SHELF-13                                              |
| 15                                          | Reading<br>Area          | 85       | _     | 1    | 5         | 4              | 18        | 40     | _   |                |            |           |                             | CUB-1, SHELF-1                                               |
| 16                                          | OPEN<br>COURT            | 400      | _     | 3    | 5         | _              | _         | _      | —   |                | _          |           |                             | BAD - C-1+ ST-1, CI<br>1                                     |
| 17                                          | PASSAGE                  | 75       |       |      |           | 6+1            |           |        |     |                |            |           |                             | FIRE -1, BELL-1,<br>COOLER                                   |
| 18                                          | STAIRCAS<br>E-1          | 40       |       |      |           |                |           |        |     |                |            |           |                             |                                                              |
| 19                                          | STAIRCAS<br>E-2          | 40       |       |      |           |                |           |        |     |                |            |           |                             |                                                              |
|                                             | total area               | 1433.42  |       |      |           |                |           |        |     |                |            |           |                             |                                                              |
| remark<br>First Floor<br>Plan Area<br>= 922 |                          |          |       |      |           |                |           |        |     |                |            |           |                             |                                                              |