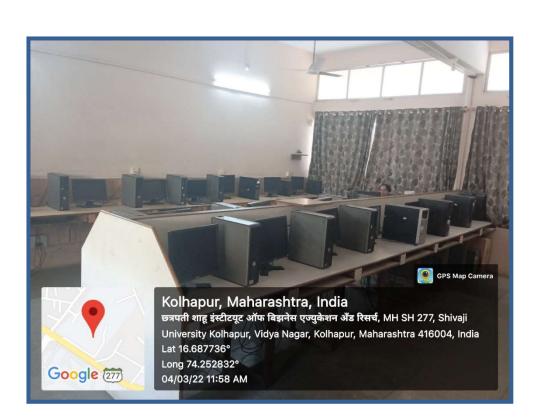

# Infrastructure and physical facilities for teaching- learning:

BID- 1<sup>st</sup> year classroom

NEN

BID- 2<sup>ND</sup> year classroom

COLLEGE

B.Com first year

B.Com second year

### B.Sc.FTM –Staff room

COLLEGE

IQAC Room

Computer lab

OFFECE OF

Food processing lab

| Sr.no                                       | Activity                 | Area.SQM | Cabin | ссту | Fan Point | Light<br>Point | No Tabels | Chairs | DLP | Black<br>Board | Music sys  | Gadgets   | Equipmen<br>t/Machin<br>ery | Facility                                                     |
|---------------------------------------------|--------------------------|----------|-------|------|-----------|----------------|-----------|--------|-----|----------------|------------|-----------|-----------------------------|--------------------------------------------------------------|
| 1                                           | Ent Lobby                | 45       | 1     | 1    | —         | 3              | 2         | 2      |     | 02 NB          | -          | —         | —                           | Display Screen                                               |
| 2                                           | Office                   | 27       | —     | 1    | 4         | 4              | 5         | 8      | 1   | 1              | -          | —         | 1 Zerox<br>mc               | 05 Computers, 15 w                                           |
| 3                                           | Principal<br>office      | 40       | 1     | _    | 3         | 10             | 1         | 9      | —   | -              | -          | Phone     | -                           | cctv monitor, AC /<br>CUB / Printer                          |
| 4                                           | computer<br>lab-1        | 40       | —     | 1    | 4         | 7              | 1         | 34     | —   | —              | —          | comp-28   | —                           | —                                                            |
| 5                                           | BFT Staff<br>Room        | 51       | 7     | —    | 4         | 4              | 8         | 8      | —   | —              | 2 speakers | —         | -                           | 1 CUB                                                        |
| 6                                           | Food class<br>rm-5nos    | 200      | _     | —    | 3         | 5              | 1+29      | 1      | 1   | 1              | _          | —         | -                           | —                                                            |
| 7                                           | BMM<br>Staff Rm          | 39       | —     | —    | 1         | 2              | 3         | 5      | —   | —              | —          |           | —                           |                                                              |
| 8                                           | BMM<br>computer<br>lab-1 | 40       | —     | 1    | 3         | 7              | 1         | 30     | —   | -              | 2 speakers | · · · · · | _                           | 1 CUB                                                        |
| 9                                           | IQAC<br>Room             | 40       | 9     | 40   | 4         | 14             | 1         | 27     | 1   | 1              | =          |           |                             | Disply unit- 6, 01<br>storage, lower<br>storage, cabinet - 2 |
| 10                                          | G.TOILET                 | 10.71    | _     | _    | _         | 1              | _         |        | -   | -              | -          | —         | -                           | 2 urinal, 1 comode,<br>wc, 1 wb                              |
| 11                                          | L.TOILET                 | 10.71    | _     | —    |           | 1              | —         | _      | —   | —              | —          | _         | —                           | 3 WC, 1 WB                                                   |
| 12                                          | LAB - 1                  | 40       | —     | —    | 3         | 4              | 1         | 1+30   | —   | 1              | —          | 6         | 6                           | STOERE - 3, 14<br>BELOW PLATFORM                             |
| 13                                          | LAB - 2                  | 40       | _     | —    | 3         | 4              | 2         | 2+30   | —   | 1              | —          | —         | 14                          | STORE -3,14 BELO<br>PLATFORM                                 |
| 14                                          | library                  | 170      |       | 1    | 4         | 7              | 6         | 25     | —   | —              | —          | —         | COMP -3                     | CUB-1, SHELF-13                                              |
| 15                                          | Reading<br>Area          | 85       | _     | 1    | 5         | 4              | 18        | 40     | _   |                |            |           |                             | CUB-1, SHELF-1                                               |
| 16                                          | OPEN<br>COURT            | 400      | _     | 3    | 5         | _              | _         | _      | —   |                | _          |           |                             | BAD - C-1+ ST-1, CI<br>1                                     |
| 17                                          | PASSAGE                  | 75       |       |      |           | 6+1            |           |        |     |                |            |           |                             | FIRE -1, BELL-1,<br>COOLER                                   |
| 18                                          | STAIRCAS<br>E-1          | 40       |       |      |           |                |           |        |     |                |            |           |                             |                                                              |
| 19                                          | STAIRCAS<br>E-2          | 40       |       |      |           |                |           |        |     |                |            |           |                             |                                                              |
|                                             | total area               | 1433.42  |       |      |           |                |           |        |     |                |            |           |                             |                                                              |
| remark<br>First Floor<br>Plan Area<br>= 922 |                          |          |       |      |           |                |           |        |     |                |            |           |                             |                                                              |