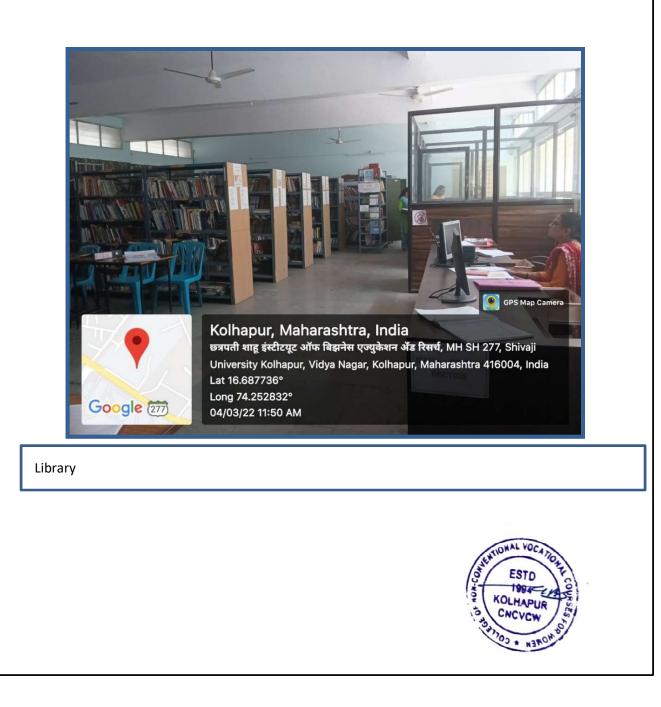

# Infrastructure and physical facilities for teaching- learning:

BID- 1<sup>st</sup> year classroom

NEN

BID- 2<sup>ND</sup> year classroom

COLLEGE

B.Com first year

B.Com second year