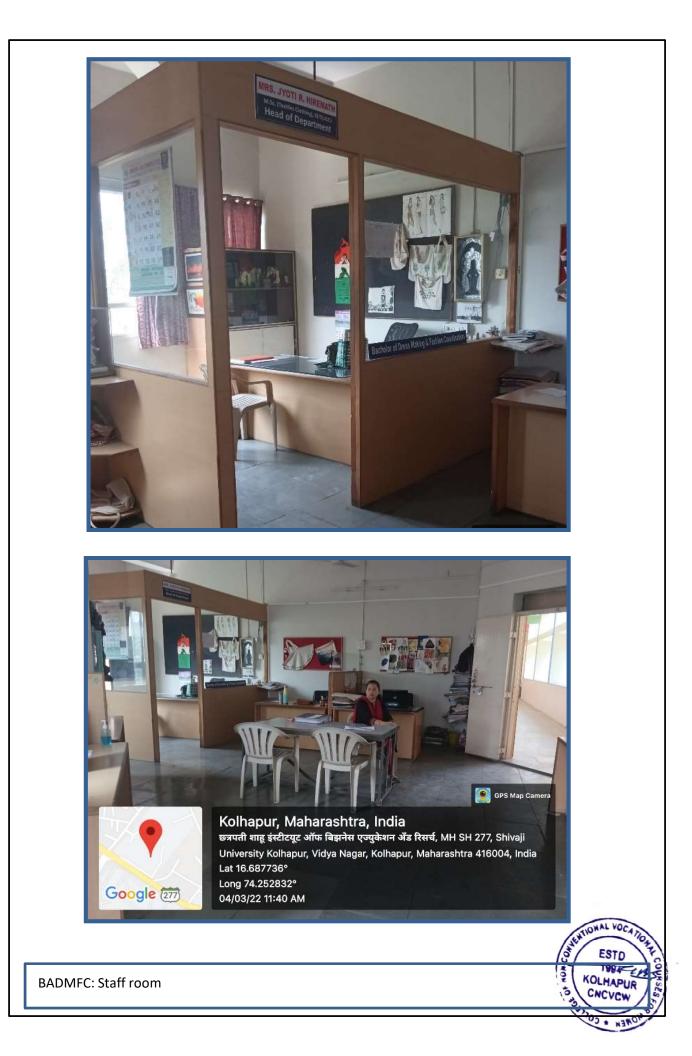

### B.Sc.FTM –Staff room

COLLEGE

IQAC Room

Computer lab

OFFECE OF

Food processing lab

| Sr.no                                       | Activity                 | Area.SQM | Cabin | ссту | Fan Point | Light<br>Point | No Tabels | Chairs | DLP | Black<br>Board | Music sys  | Gadgets   | Equipmen<br>t/Machin<br>ery | Facility                                                     |
|---------------------------------------------|--------------------------|----------|-------|------|-----------|----------------|-----------|--------|-----|----------------|------------|-----------|-----------------------------|--------------------------------------------------------------|
| 1                                           | Ent Lobby                | 45       | 1     | 1    | —         | 3              | 2         | 2      |     | 02 NB          | -          | —         | —                           | Display Screen                                               |
| 2                                           | Office                   | 27       | —     | 1    | 4         | 4              | 5         | 8      | 1   | 1              | -          | —         | 1 Zerox<br>mc               | 05 Computers, 15 w                                           |
| 3                                           | Principal<br>office      | 40       | 1     | _    | 3         | 10             | 1         | 9      | —   | -              | -          | Phone     | -                           | cctv monitor, AC /<br>CUB / Printer                          |
| 4                                           | computer<br>lab-1        | 40       | —     | 1    | 4         | 7              | 1         | 34     | —   | —              | —          | comp-28   | —                           | —                                                            |
| 5                                           | BFT Staff<br>Room        | 51       | 7     | —    | 4         | 4              | 8         | 8      | —   | —              | 2 speakers | —         | -                           | 1 CUB                                                        |
| 6                                           | Food class<br>rm-5nos    | 200      | _     | —    | 3         | 5              | 1+29      | 1      | 1   | 1              | _          | —         | -                           | —                                                            |
| 7                                           | BMM<br>Staff Rm          | 39       | —     | —    | 1         | 2              | 3         | 5      | —   | —              | —          |           | —                           |                                                              |
| 8                                           | BMM<br>computer<br>lab-1 | 40       | —     | 1    | 3         | 7              | 1         | 30     | —   | -              | 2 speakers | · · · · · | _                           | 1 CUB                                                        |
| 9                                           | IQAC<br>Room             | 40       | 9     | 40   | 4         | 14             | 1         | 27     | 1   | 1              | =          |           |                             | Disply unit- 6, 01<br>storage, lower<br>storage, cabinet - 2 |
| 10                                          | G.TOILET                 | 10.71    | _     | _    | _         | 1              | _         |        | -   | -              | -          | —         | -                           | 2 urinal, 1 comode,<br>wc, 1 wb                              |
| 11                                          | L.TOILET                 | 10.71    | _     | —    |           | 1              | —         | _      | —   | —              | —          | _         | —                           | 3 WC, 1 WB                                                   |
| 12                                          | LAB - 1                  | 40       | —     | —    | 3         | 4              | 1         | 1+30   | —   | 1              | —          | 6         | 6                           | STOERE - 3, 14<br>BELOW PLATFORM                             |
| 13                                          | LAB - 2                  | 40       | _     | —    | 3         | 4              | 2         | 2+30   | —   | 1              | —          | —         | 14                          | STORE -3,14 BELO<br>PLATFORM                                 |
| 14                                          | library                  | 170      |       | 1    | 4         | 7              | 6         | 25     | —   | —              | —          | —         | COMP -3                     | CUB-1, SHELF-13                                              |
| 15                                          | Reading<br>Area          | 85       | _     | 1    | 5         | 4              | 18        | 40     | _   |                |            |           |                             | CUB-1, SHELF-1                                               |
| 16                                          | OPEN<br>COURT            | 400      | _     | 3    | 5         | _              | _         | _      | —   |                | _          |           |                             | BAD - C-1+ ST-1, CI<br>1                                     |
| 17                                          | PASSAGE                  | 75       |       |      |           | 6+1            |           |        |     |                |            |           |                             | FIRE -1, BELL-1,<br>COOLER                                   |
| 18                                          | STAIRCAS<br>E-1          | 40       |       |      |           |                |           |        |     |                |            |           |                             |                                                              |
| 19                                          | STAIRCAS<br>E-2          | 40       |       |      |           |                |           |        |     |                |            |           |                             |                                                              |
|                                             | total area               | 1433.42  |       |      |           |                |           |        |     |                |            |           |                             |                                                              |
| remark<br>First Floor<br>Plan Area<br>= 922 |                          |          |       |      |           |                |           |        |     |                |            |           |                             |                                                              |