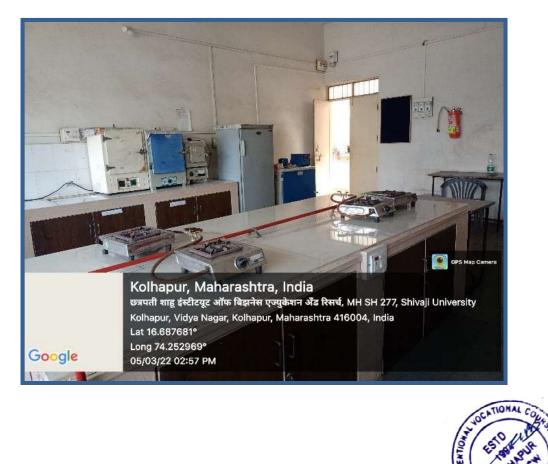

### B.Sc.FTM –Staff room

COLLEGE

IQAC Room

Computer lab

OFFECE OF

Food processing lab

| Sr.no                                       | Activity                 | Area.SQM | Cabin | ссту | Fan Point | Light<br>Point | No Tabels | Chairs | DLP | Black<br>Board | Music sys  | Gadgets   | Equipmen<br>t/Machin<br>ery | Facility                                                     |
|---------------------------------------------|--------------------------|----------|-------|------|-----------|----------------|-----------|--------|-----|----------------|------------|-----------|-----------------------------|--------------------------------------------------------------|
| 1                                           | Ent Lobby                | 45       | 1     | 1    | —         | 3              | 2         | 2      |     | 02 NB          | -          | —         | —                           | Display Screen                                               |
| 2                                           | Office                   | 27       | —     | 1    | 4         | 4              | 5         | 8      | 1   | 1              | -          | —         | 1 Zerox<br>mc               | 05 Computers, 15 w                                           |
| 3                                           | Principal<br>office      | 40       | 1     | _    | 3         | 10             | 1         | 9      | —   | -              | -          | Phone     | -                           | cctv monitor, AC /<br>CUB / Printer                          |
| 4                                           | computer<br>lab-1        | 40       | —     | 1    | 4         | 7              | 1         | 34     | —   | —              | —          | comp-28   | —                           | —                                                            |
| 5                                           | BFT Staff<br>Room        | 51       | 7     | —    | 4         | 4              | 8         | 8      | —   | —              | 2 speakers | —         | -                           | 1 CUB                                                        |
| 6                                           | Food class<br>rm-5nos    | 200      | _     | —    | 3         | 5              | 1+29      | 1      | 1   | 1              | _          | —         | -                           | —                                                            |
| 7                                           | BMM<br>Staff Rm          | 39       | —     | —    | 1         | 2              | 3         | 5      | —   | —              | —          |           | —                           |                                                              |
| 8                                           | BMM<br>computer<br>lab-1 | 40       | —     | 1    | 3         | 7              | 1         | 30     | —   | -              | 2 speakers | · · · · · | _                           | 1 CUB                                                        |
| 9                                           | IQAC<br>Room             | 40       | 9     | 40   | 4         | 14             | 1         | 27     | 1   | 1              | =          |           |                             | Disply unit- 6, 01<br>storage, lower<br>storage, cabinet - 2 |
| 10                                          | G.TOILET                 | 10.71    | _     | _    | _         | 1              | _         |        | -   | -              | -          | —         | -                           | 2 urinal, 1 comode,<br>wc, 1 wb                              |
| 11                                          | L.TOILET                 | 10.71    | _     | —    |           | 1              | —         | _      | —   | —              | —          | _         | —                           | 3 WC, 1 WB                                                   |
| 12                                          | LAB - 1                  | 40       | —     | —    | 3         | 4              | 1         | 1+30   | —   | 1              | —          | 6         | 6                           | STOERE - 3, 14<br>BELOW PLATFORM                             |
| 13                                          | LAB - 2                  | 40       | _     | —    | 3         | 4              | 2         | 2+30   | —   | 1              | —          | —         | 14                          | STORE -3,14 BELO<br>PLATFORM                                 |
| 14                                          | library                  | 170      |       | 1    | 4         | 7              | 6         | 25     | —   | —              | —          | —         | COMP -3                     | CUB-1, SHELF-13                                              |
| 15                                          | Reading<br>Area          | 85       | _     | 1    | 5         | 4              | 18        | 40     | _   |                |            |           |                             | CUB-1, SHELF-1                                               |
| 16                                          | OPEN<br>COURT            | 400      | _     | 3    | 5         | _              | _         | _      | —   |                | _          |           |                             | BAD - C-1+ ST-1, CI<br>1                                     |
| 17                                          | PASSAGE                  | 75       |       |      |           | 6+1            |           |        |     |                |            |           |                             | FIRE -1, BELL-1,<br>COOLER                                   |
| 18                                          | STAIRCAS<br>E-1          | 40       |       |      |           |                |           |        |     |                |            |           |                             |                                                              |
| 19                                          | STAIRCAS<br>E-2          | 40       |       |      |           |                |           |        |     |                |            |           |                             |                                                              |
|                                             | total area               | 1433.42  |       |      |           |                |           |        |     |                |            |           |                             |                                                              |
| remark<br>First Floor<br>Plan Area<br>= 922 |                          |          |       |      |           |                |           |        |     |                |            |           |                             |                                                              |